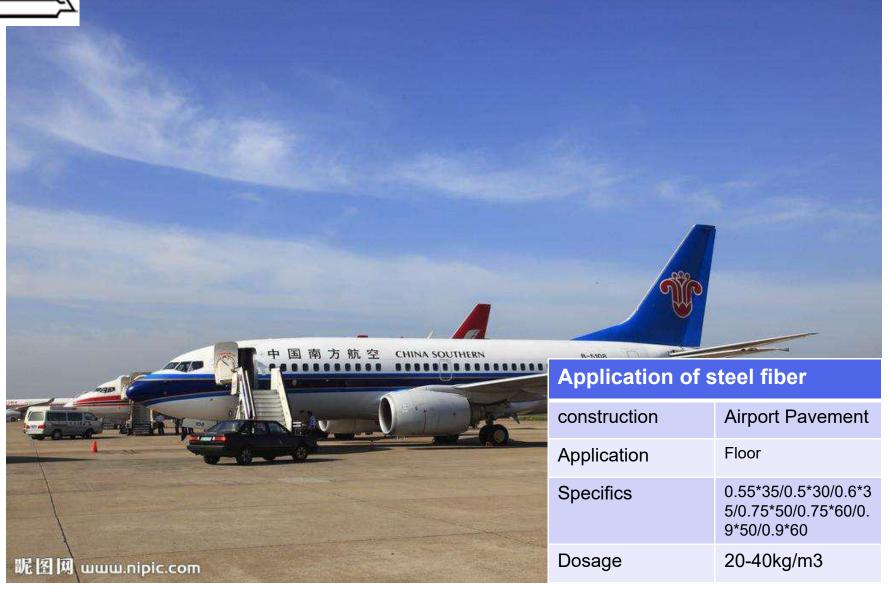

In recent years, steel fiber concrete has been applied to pavement, bridge deck, airport pavement, industrial building ground, rigid waterproof roof, tunnel lining, railway sleeper, pile foundation, house structure, water conservancy, construction, transportation and railway engineering fields at domestic and abroad.

Dosage

60-120kg/m3

Tengzhou Eastern Steel Cord Co.,Ltd.

滕州东方钢帘线厂

Petrochina Ningxia Petrochemical Co.,Ltd.

中国石油宁夏石化公司

**Huaian Airport** 

淮安机场