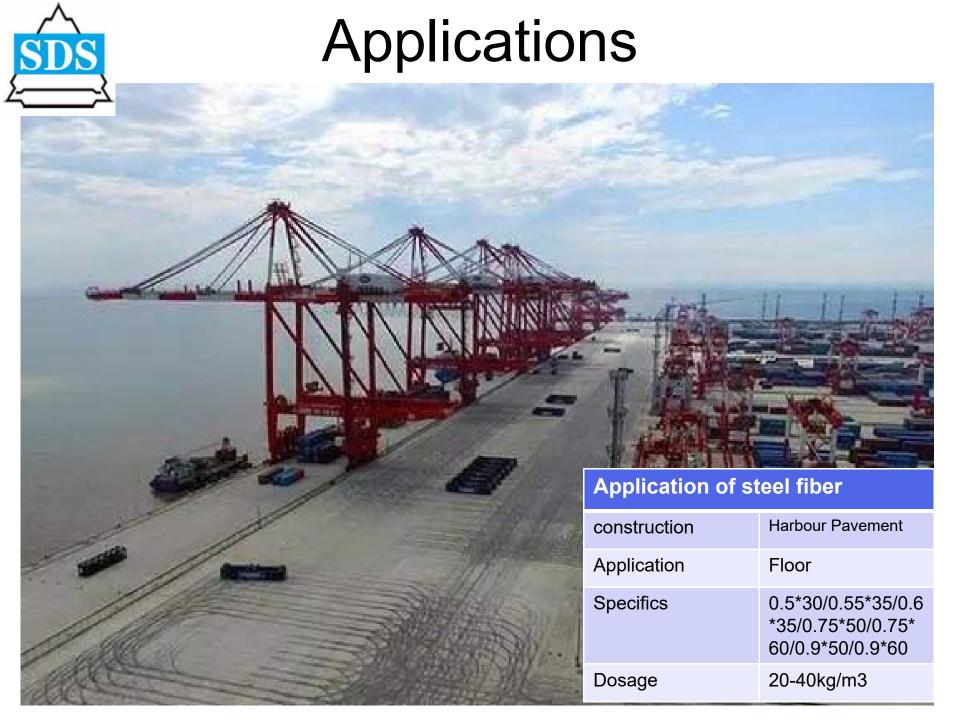

In recent years, steel fiber concrete has been applied to pavement, bridge deck, airport pavement, industrial building ground, rigid waterproof roof, tunnel lining, railway sleeper, pile foundation, house structure, water conservancy, construction, transportation and railway engineering fields at domestic and abroad.