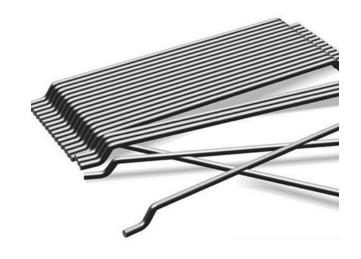

#### 高强度胶连成排钢纤维 SD7560

The raw material is high quality cold drawn fiber, to ensure that high tensile strength and minimal tolerance.

The glued steel fiber in bulk ensure the mixing fast and convienience and the distribution homogeneous

纤维的胶合成捆能保证快速和方便地进行 拌合,并完全的均匀分布。 During pulling from the cement, the steel fiber hooked-end is deformation slowly, it is considred to be the best anchorage force.

在拔出过程中可缓慢地变形,带钩端通常认为是最佳的锚固形成。

#### Glued hooked end steel fiber

The steel fiber is made of high quality cold drawn wire, which could make sure the steel fiber has high tensile strength and minimal tolerance.

The glued steel fiber in bulk ensure the mixing fast and convenience, and the distribution homogeneous.

During pulling from the cement, the steel fiber hooked-end is deformation slowly.it is considered to be the best anchorage force.