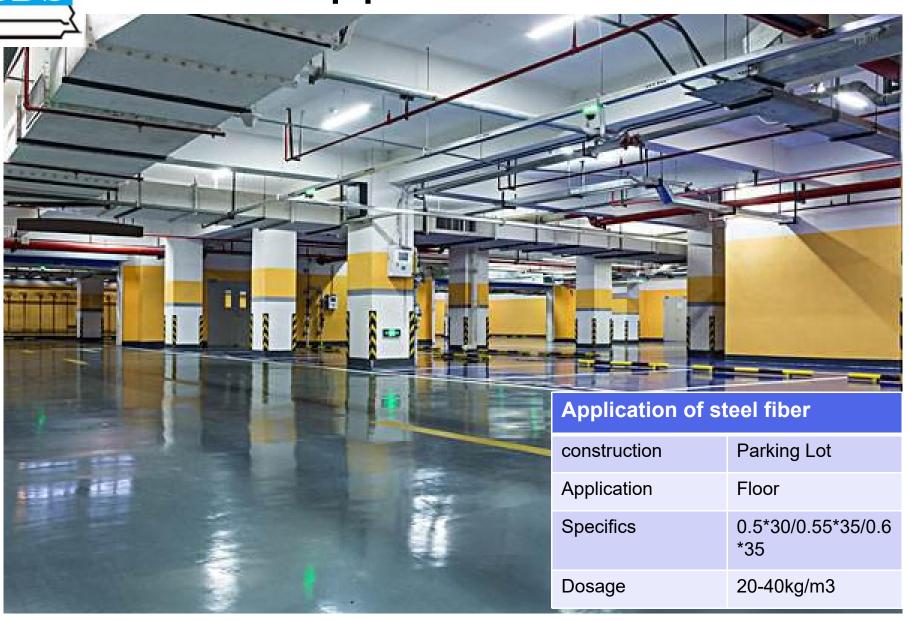

In recent years, steel fiber concrete has been applied to pavement, bridge deck, airport pavement, industrial building ground, rigid waterproof roof, tunnel lining, railway sleeper, pile foundation, house structure, water conservancy, construction, transportation and railway engineering fields at domestic and abroad.