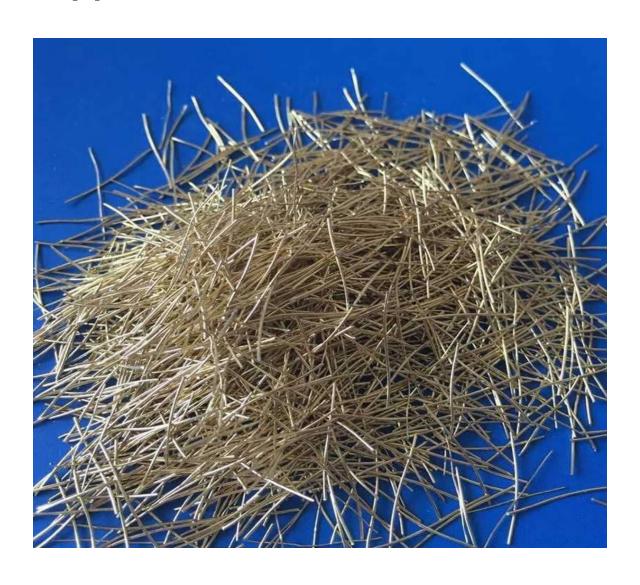

# Steel Fiber Series Hooked End Loose Steel Fiber

This kind of steel fiber is a high-performance steel fiber, which can improve the impact resistance and fatigue resistance of concrete; improve the impermeability of concrete. Because of its high tensile strength, good toughness, and low price, it is often used as a substitute for steel fiber.

#### Specifications and packages of hooked end loose steel fiber

| Products  | Diameter | Length | L/D<br>ratio | TS      | Туре  | Package                      |
|-----------|----------|--------|--------------|---------|-------|------------------------------|
| SDS-05030 | 0.50mm   | 30mm   | 60           | 1000МРа | Loose | 20kg/bag<br>1ton/Bulk<br>bag |
| SDS-05530 | 0.55mm   | 30mm   | 55           | 1000МРа | Loose | 20kg/bag<br>1ton/Bulk<br>bag |
| SDS-05035 | 0.50mm   | 35mm   | 70           | 1000МРа | Loose | 20kg/bag<br>1ton/Bulk<br>bag |
| SDS-05535 | 0.55mm   | 35mm   | 64           | 1000МРа | Loose | 20kg/bag<br>1ton/Bulk<br>bag |
| SDS-07550 | 0.75mm   | 50mm   | 67           | 1000МРа | Loose | 20kg/bag<br>1ton/Bulk<br>bag |
| SDS-07560 | 0.75mm   | 60mm   | 80           | 1000МРа | Loose | 20kg/bag<br>1ton/Bulk<br>bag |