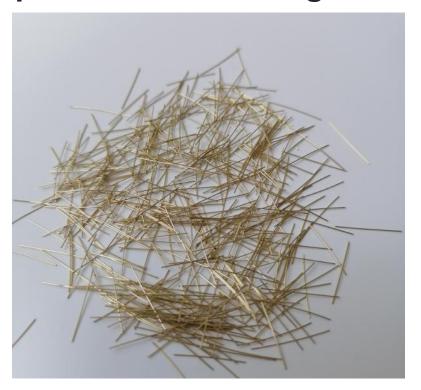

# Steel Fiber Series Hooked End Loose Steel Fiber

This kind of steel fiber is a high-performance steel fiber, which can improve the impact resistance and fatigue resistance of concrete; improve the impermeability of concrete. Because of its high tensile strength, good toughness, and low price, it is often used as a substitute for steel fiber.

#### Specifications and packages of hooked end loose steel fiber

| Products  | Diameter | Length | L/D<br>ratio | TS      | Туре  | Package                      |
|-----------|----------|--------|--------------|---------|-------|------------------------------|
| SDS-05030 | 0.50mm   | 30mm   | 60           | 1000МРа | Loose | 20kg/bag<br>1ton/Bulk<br>bag |
| SDS-05530 | 0.55mm   | 30mm   | 55           | 1000МРа | Loose | 20kg/bag<br>1ton/Bulk<br>bag |
| SDS-05035 | 0.50mm   | 35mm   | 70           | 1000МРа | Loose | 20kg/bag<br>1ton/Bulk<br>bag |
| SDS-05535 | 0.55mm   | 35mm   | 64           | 1000МРа | Loose | 20kg/bag<br>1ton/Bulk<br>bag |
| SDS-07550 | 0.75mm   | 50mm   | 67           | 1000МРа | Loose | 20kg/bag<br>1ton/Bulk<br>bag |
| SDS-07560 | 0.75mm   | 60mm   | 80           | 1000МРа | Loose | 20kg/bag<br>1ton/Bulk<br>bag |