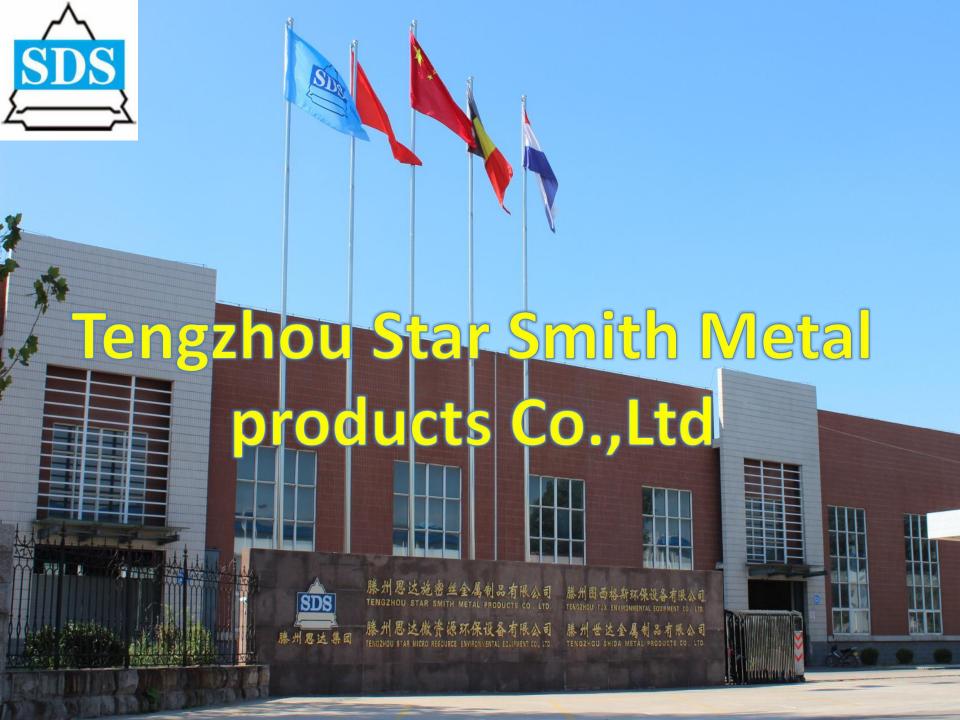

#### **Company Profile**

Tengzhou Star Smith Metal Products Co., Ltd.was founded in 2011. The company is located in Tengzhou Economic Development Zone, Shangdong province. It is a joint-stock enterprise, the company has a total investment of 300 million Yuan, the company is one of the top three domestic steel fiber enterprises in the professional production of glued steel fiber.

The company maily produces:glued steel fiber,copper coated steel fiber ,loose steel fiber and etc. With annual production scale of 10000 tons of concrete steel fiber, It has a full set of production equipment and production technology under independent research and development, and has won several national patents.