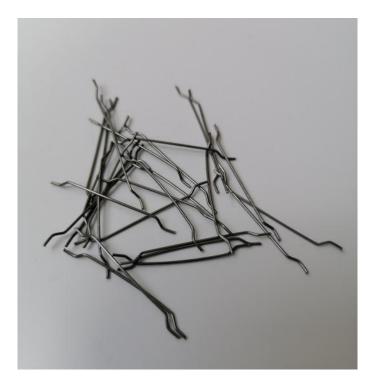

# Steel Fiber Series Hooked End Loose Steel Fiber

This kind of steel fiber is a high-performance steel fiber, which can improve the impact resistance and fatigue resistance of concrete; improve the impermeability of concrete. Because of its high tensile strength, good toughness, and low price, it is often used as a substitute for steel fiber.

#### Specifications and packages of hooked end loose steel fiber

| Products  | Diameter | Length | L/D<br>ratio | TS      | Туре  | Package                      |
|-----------|----------|--------|--------------|---------|-------|------------------------------|
| SDS-05030 | 0.50mm   | 30mm   | 60           | 1000МРа | Loose | 20kg/bag<br>1ton/Bulk<br>bag |
| SDS-05530 | 0.55mm   | 30mm   | 55           | 1000МРа | Loose | 20kg/bag<br>1ton/Bulk<br>bag |
| SDS-05035 | 0.50mm   | 35mm   | 70           | 1000МРа | Loose | 20kg/bag<br>1ton/Bulk<br>bag |
| SDS-05535 | 0.55mm   | 35mm   | 64           | 1000МРа | Loose | 20kg/bag<br>1ton/Bulk<br>bag |
| SDS-07550 | 0.75mm   | 50mm   | 67           | 1000МРа | Loose | 20kg/bag<br>1ton/Bulk<br>bag |
| SDS-07560 | 0.75mm   | 60mm   | 80           | 1000МРа | Loose | 20kg/bag<br>1ton/Bulk<br>bag |