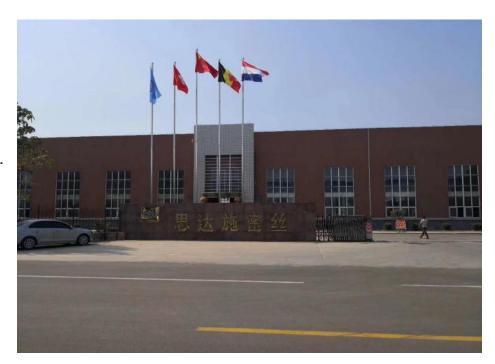

#### **Company Profile**

Tengzhou Star Smith Metal Products Co., Ltd.was founded in 2011. The company is located in Tengzhou Economic Development Zone, Shangdong province. It is a joint-stock enterprise, the company has a total investment of 300 million Yuan, the company is one of the top three domestic steel fiber enterprises in the professional production of glued steel fiber.

The company maily produces:glued steel fiber,copper coated steel fiber ,loose steel fiber and etc. With annual production scale of 10000 tons of concrete steel fiber, It has a full set of production equipment and production technology under independent research and development, and has won several national patents.