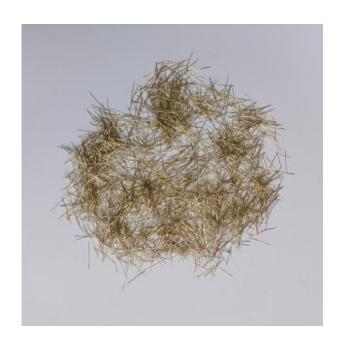

#### Glued hooked end steel fiber

The steel fiber is made of high quality cold drawn wire, which could make sure the steel fiber has high tensile strength and minimal tolerance.

The glued steel fiber in bulk ensure the mixing fast and convenience, and the distribution homogeneous.

During pulling from the cement, the steel fiber hooked-end is deformation slowly.it is considered to be the best anchorage force.

#### Specifications and packages of hooked end glued steel fiber

| Products  | Diameter | Length | L/D<br>ratio | TS          | Type  | Package                   |
|-----------|----------|--------|--------------|-------------|-------|---------------------------|
| SDS-05030 | 0.50mm   | 30mm   | 60           | 1000M<br>Pa | Glued | 20kg/bag<br>1ton/Bulk bag |
| SDS-05530 | 0.55mm   | 30mm   | 55           | 1000M<br>Pa | Glued | 20kg/bag<br>1ton/Bulk bag |
| SDS-05035 | 0.50mm   | 35mm   | 70           | 1000M<br>Pa | Glued | 20kg/bag<br>1ton/Bulk bag |
| SDS-05535 | 0.55mm   | 35mm   | 64           | 1000M<br>Pa | Glued | 20kg/bag<br>1ton/Bulk bag |
| SDS-07550 | 0.75mm   | 50mm   | 67           | 1000M<br>Pa | Glued | 20kg/bag<br>1ton/Bulk bag |
| SDS-07560 | 0.75mm   | 60mm   | 80           | 1000M<br>Pa | Glued | 20kg/bag<br>1ton/Bulk bag |
| SDS-09060 | 0.90mm   | 60mm   | 67           | 1000M<br>Pa | Glued | 20kg/bag<br>1ton/Bulk bag |