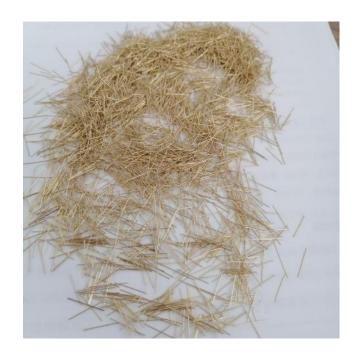

#### 高强度胶连成排钢纤维 SD7560

The raw material is high quality cold drawn fiber, to ensure that high tensile strength and minimal tolerance.

The glued steel fiber in bulk ensure the mixing fast and convienience and the distribution homogeneous

纤维的胶合成捆能保证快速和方便地进行 拌合,并完全的均匀分布。 During pulling from the cement, the steel fiber hooked-end is deformation slowly, it is considred to be the best anchorage force.

在拔出过程中可缓慢地变形,带钩端通常认为是最佳的锚固形成。

#### Glued hooked end steel fiber

The steel fiber is made of high quality cold drawn wire, which could make sure the steel fiber has high tensile strength and minimal tolerance.

The glued steel fiber in bulk ensure the mixing fast and convenience, and the distribution homogeneous.

During pulling from the cement, the steel fiber hooked-end is deformation slowly.it is considered to be the best anchorage force.

#### Specifications and packages of hooked end glued steel fiber

| Products  | Diameter | Length | L/D<br>ratio | TS          | Type  | Package                   |
|-----------|----------|--------|--------------|-------------|-------|---------------------------|
| SDS-05030 | 0.50mm   | 30mm   | 60           | 1000M<br>Pa | Glued | 20kg/bag<br>1ton/Bulk bag |
| SDS-05530 | 0.55mm   | 30mm   | 55           | 1000M<br>Pa | Glued | 20kg/bag<br>1ton/Bulk bag |
| SDS-05035 | 0.50mm   | 35mm   | 70           | 1000M<br>Pa | Glued | 20kg/bag<br>1ton/Bulk bag |
| SDS-05535 | 0.55mm   | 35mm   | 64           | 1000M<br>Pa | Glued | 20kg/bag<br>1ton/Bulk bag |
| SDS-07550 | 0.75mm   | 50mm   | 67           | 1000M<br>Pa | Glued | 20kg/bag<br>1ton/Bulk bag |
| SDS-07560 | 0.75mm   | 60mm   | 80           | 1000M<br>Pa | Glued | 20kg/bag<br>1ton/Bulk bag |
| SDS-09060 | 0.90mm   | 60mm   | 67           | 1000M<br>Pa | Glued | 20kg/bag<br>1ton/Bulk bag |