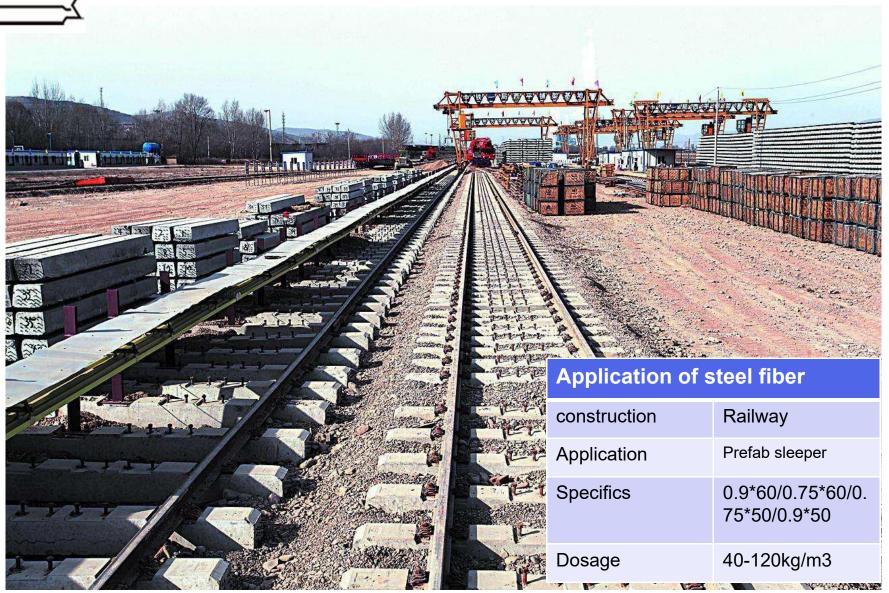

In recent years, steel fiber concrete has been applied to pavement, bridge deck, airport pavement, industrial building ground, rigid waterproof roof, tunnel lining, railway sleeper, pile foundation, house structure, water conservancy, construction, transportation and railway engineering fields at domestic and abroad.