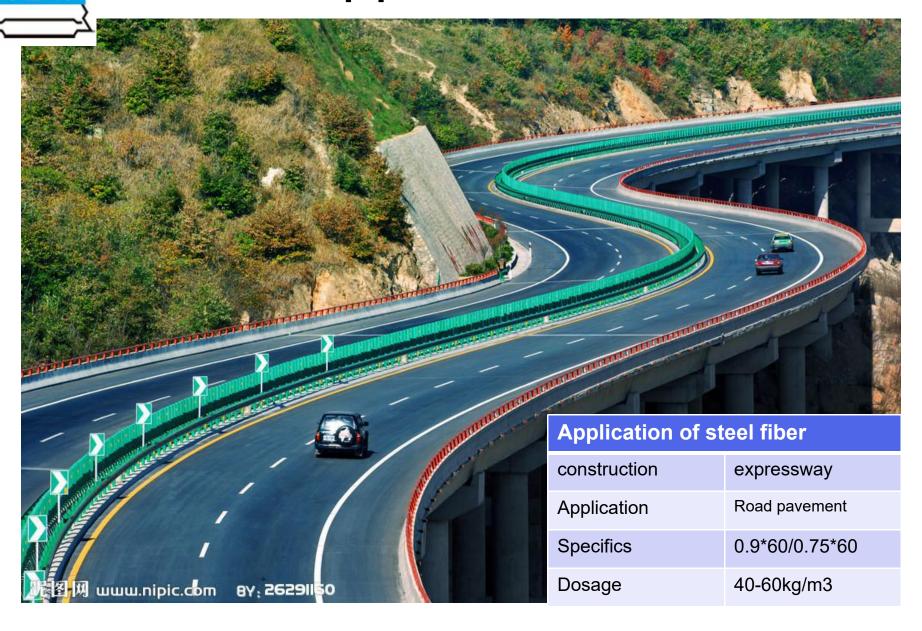

In recent years, steel fiber concrete has been applied to pavement, bridge deck, airport pavement, industrial building ground, rigid waterproof roof, tunnel lining, railway sleeper, pile foundation, house structure, water conservancy, construction, transportation and railway engineering fields at domestic and abroad.

Dosage

60-120kg/m3

Tengzhou Eastern Steel Cord Co.,Ltd.

滕州东方钢帘线厂

Petrochina Ningxia Petrochemical Co.,Ltd.

中国石油宁夏石化公司

**Huaian Airport** 

淮安机场