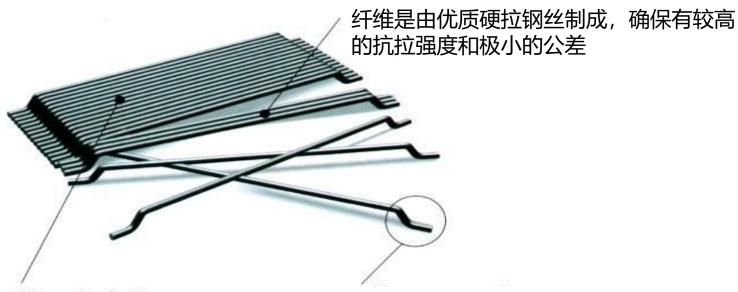

#### 高强度胶连成排钢纤维 SD7560

The raw material is high quality cold drawn fiber, to ensure that high tensile strength and minimal tolerance.

The glued steel fiber in bulk ensure the mixing fast and convienience and the distribution homogeneous

纤维的胶合成捆能保证快速和方便地进行 拌合,并完全的均匀分布。 During pulling from the cement, the steel fiber hooked-end is deformation slowly, it is considred to be the best anchorage force.

在拔出过程中可缓慢地变形,带钩端通常认为是最佳的锚固形成。

#### Glued hooked end steel fiber

The steel fiber is made of high quality cold drawn wire, which could make sure the steel fiber has high tensile strength and minimal tolerance.

The glued steel fiber in bulk ensure the mixing fast and convenience, and the distribution homogeneous.

During pulling from the cement, the steel fiber hooked-end is deformation slowly.it is considered to be the best anchorage force.