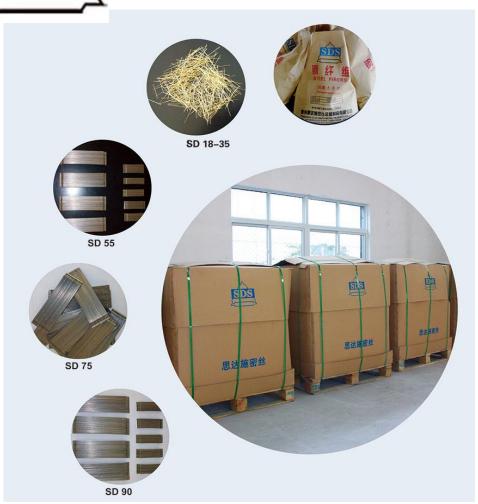

Steel fiber Series

The company maily produces:glued steel fiber,copper coated steel fiber ,loose steel fiber and etc. With annual production scale of 10000 tons of concrete steel fiber, It has a full set of production equipment and production technology under independent research and development, and has won several national patents.

# Steel Fiber Series Hooked End Loose Steel Fiber

This kind of steel fiber is a high-performance steel fiber, which can improve the impact resistance and fatigue resistance of concrete; improve the impermeability of concrete. Because of its high tensile strength, good toughness, and low price, it is often used as a substitute for steel fiber.

# Steel Fiber Series Copper Coated Straight Steel Fiber

# Steel Fiber Series Copper Coated Micro Steel Fiber