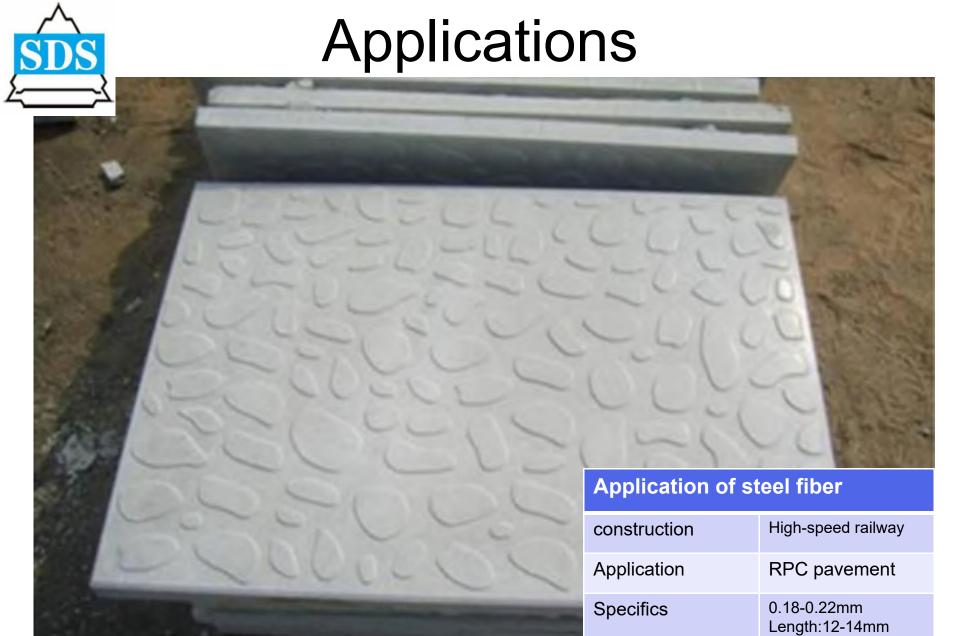

In recent years, steel fiber concrete has been applied to pavement, bridge deck, airport pavement, industrial building ground, rigid waterproof roof, tunnel lining, railway sleeper, pile foundation, house structure, water conservancy, construction, transportation and railway engineering fields at domestic and abroad.

Dosage

60-120kg/m3

Tengzhou Eastern Steel Cord Co.,Ltd.

滕州东方钢帘线厂

Petrochina Ningxia Petrochemical Co.,Ltd.

中国石油宁夏石化公司

**Huaian Airport** 

淮安机场