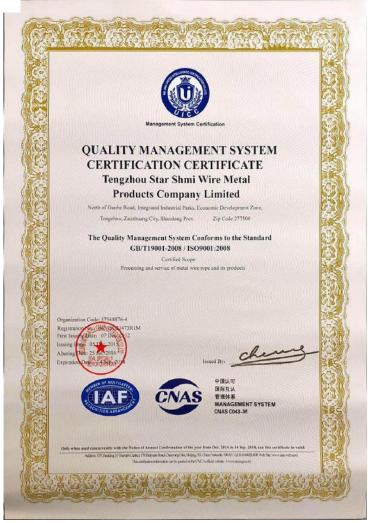

Steel fiber Series





#### **Company Profile**

Tengzhou Star Smith Metal Products Co., Ltd.was founded in 2011. The company is located in Tengzhou Economic Development Zone, Shangdong province. It is a joint-stock enterprise, the company has a total investment of 300 million Yuan, the company is one of the top three domestic steel fiber enterprises in the professional production of glued steel fiber.

The company maily produces:glued steel fiber,copper coated steel fiber ,loose steel fiber and etc. With annual production scale of 10000 tons of concrete steel fiber, It has a full set of production equipment and production technology under independent research and development, and has won several national patents.





#### **Quality Star Smith**





ISO 9001 认证



#### What is steel fiber?



Steel fiber concrete is a new type of building composite material with excellent performance. Steel fiber can resist crack, strengthen and toughen concrete, thus the tensile strength, bending strength and shear strength of steel fiber concrete are significantly improved compared with common concrete, and its impact resistance, fatigue resistance, toughness and durability after crack are also greatly improved.

In recent years, steel fiber concrete has been applied to pavement, bridge deck, airport pavement, industrial building ground, rigid waterproof roof, tunnel lining, railway sleeper, pile foundation, house structure, water conservancy, construction, transportation and railway engineering fields at domestic and abroad.



# Steel Fiber Se