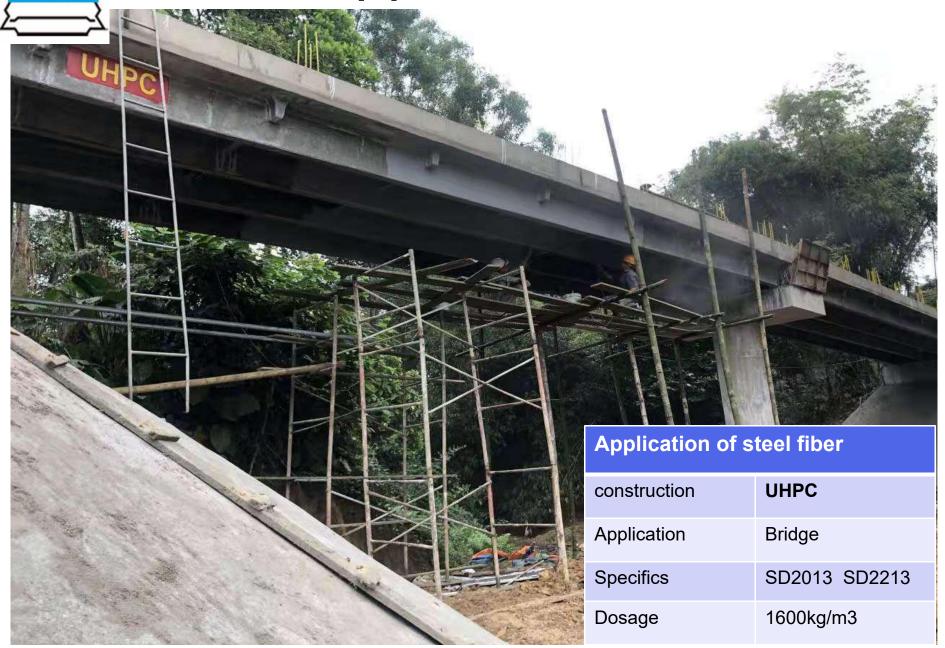

In recent years, steel fiber concrete has been applied to pavement, bridge deck, airport pavement, industrial building ground, rigid waterproof roof, tunnel lining, railway sleeper, pile foundation, house structure, water conservancy, construction, transportation and railway engineering fields at domestic and abroad.

Dosage

60-120kg/m3

Tengzhou Eastern Steel Cord Co.,Ltd.

滕州东方钢帘线厂

Petrochina Ningxia Petrochemical Co.,Ltd.

中国石油宁夏石化公司

**Huaian Airport** 

淮安机场

Hangzhou Deshengba Station

杭州德胜坝

Tianjin large launch vehicle project

天津大运载火箭项目