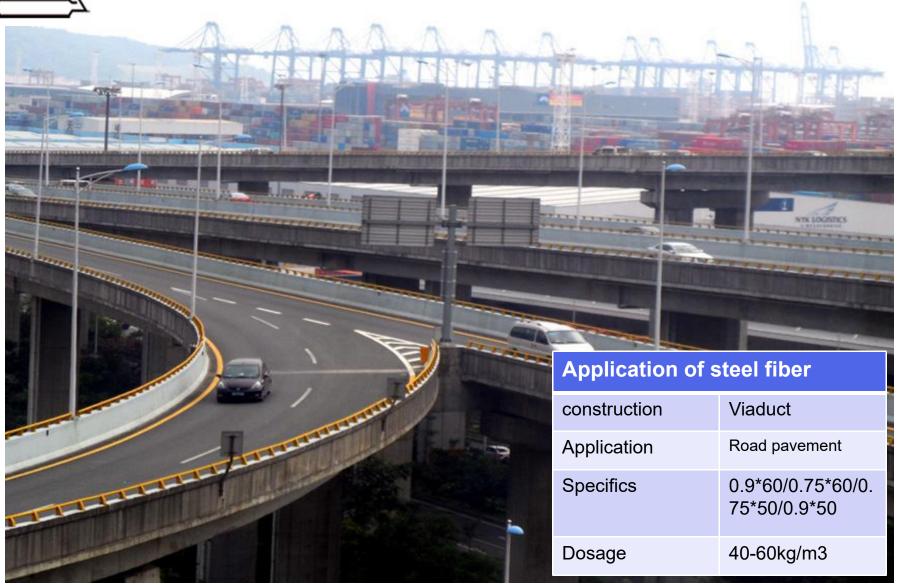

In recent years, steel fiber concrete has been applied to pavement, bridge deck, airport pavement, industrial building ground, rigid waterproof roof, tunnel lining, railway sleeper, pile foundation, house structure, water conservancy, construction, transportation and railway engineering fields at domestic and abroad.

Hangzhou Deshengba Station

杭州德胜坝

Tianjin large launch vehicle project

天津大运载火箭项目