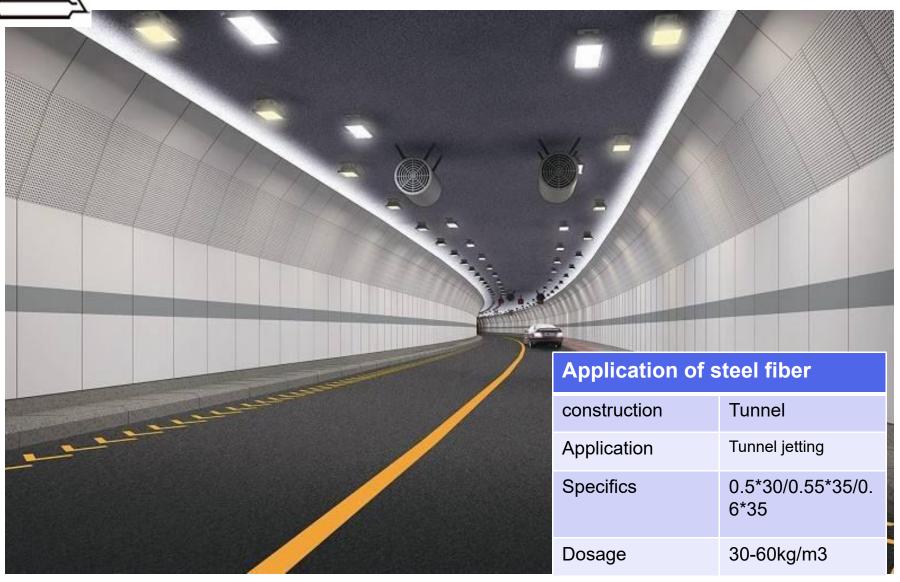

In recent years, steel fiber concrete has been applied to pavement, bridge deck, airport pavement, industrial building ground, rigid waterproof roof, tunnel lining, railway sleeper, pile foundation, house structure, water conservancy, construction, transportation and railway engineering fields at domestic and abroad.